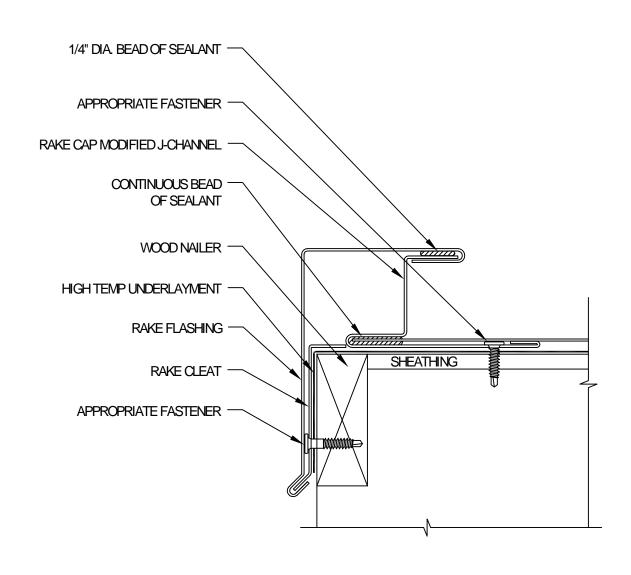

RK-3

Temple Architectural Products 638 Moore Rd

Avon Lake, OH 44012

Phone: (216) 440-3595 Alternate: (330) 348-3983 Fax: (440) 653-9883 1) Temple Architectural Products provides generic details for estimating purposesonly and assumes no liability for the weather-tight integrity of these details.