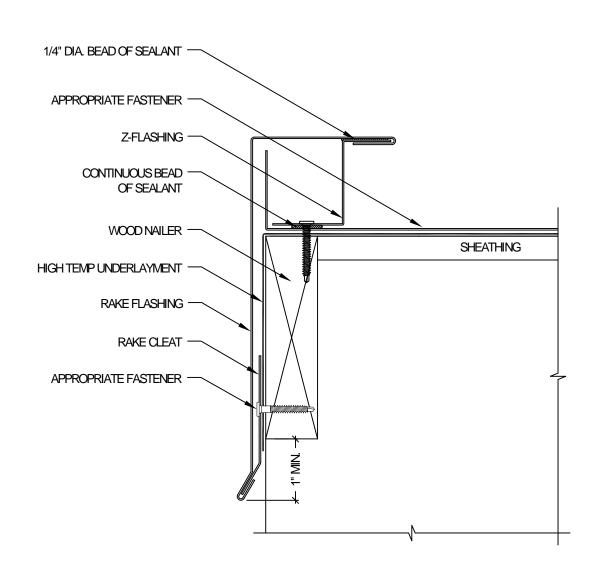

RK-3

Temple Architectural Products 638 Moore Rd

Avon Lake, OH 44012

Phone: (216) 440-3595 Alternate: (330) 348-3983 Fax: (440) 653-9883 1) Temple Architectural Products provides generic details for estimating purposesonly and assumes no liability for the weather-tight integrity of these details.