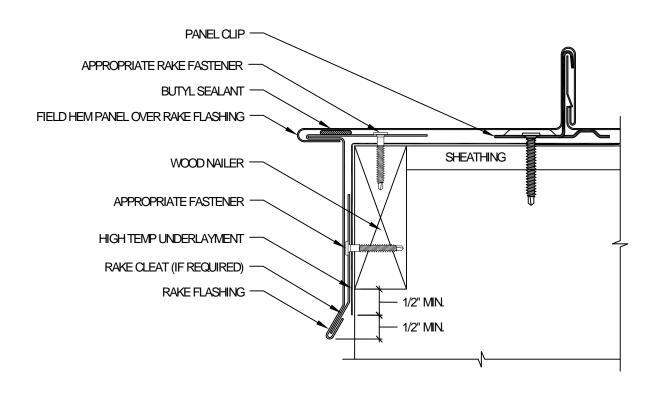

RK-1

Temple Architectural Products 638 Moore Rd

Avon Lake, OH 44012

Phone: (216) 440-3595 Alternate: (330) 348-3983

Fax: (440) 653-9883

1) Temple Architectural Products provides generic details for estimating purposesonly and assumes no liability for the weather-tight integrity of these details.