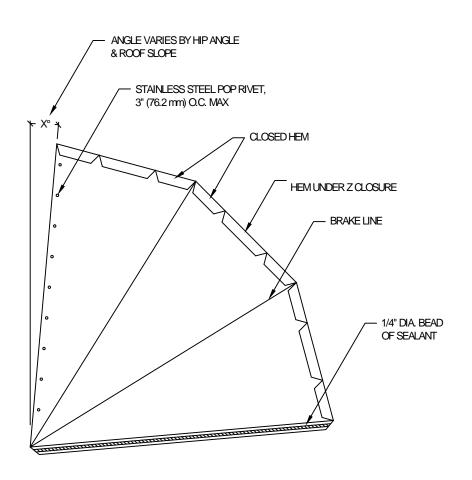

# HIP/RIDGE CAP SPLICE - 1

Temple Architectural Products

638 Moore Rd

Avon Lake, OH 44012

Phone: (216) 440-3595

Alternate: (330) 348-3983

Fax: (440) 653-9883

1) Temple Architectural Products provides generic details for estimating purposesonly and assumes no liability for the weather-tight integrity of these details.