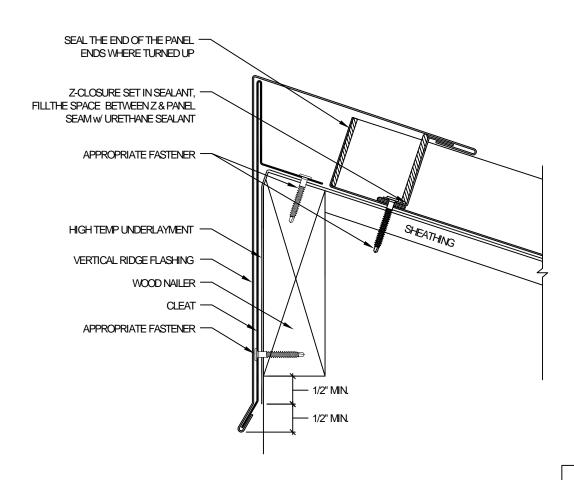

#### VERTICAL RIDGE ASSEMBLY - 1

Temple Architectural Products 638 Moore Rd

Avon Lake, OH 44012

Phone: (216) 440-3595 Alternate: (330) 348-3983

Fax: (440) 653-9883

1) Temple Architectural Products provides generic details for estimating purposesonly and assumes no liability for the weather-tight integrity of these details.