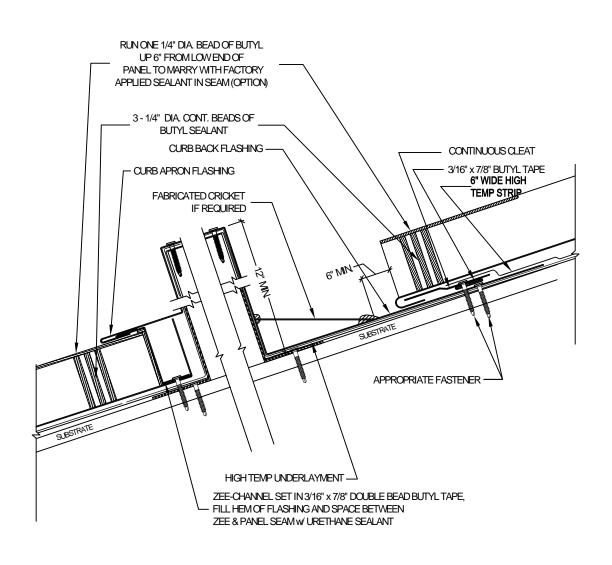

#### HEAD WALL ASSEMBLY - 1

Temple Architectural Products 638 Moore Rd

Avon Lake, OH 44012

Phone: (216) 440-3595 Alternate: (330) 348-3983

Fax: (440) 653-9883

1) Temple Architectural Products provides generic details for estimating purposesonly and assumes no liability for the weather-tight integrity of these details.

#### HEAD WALL ASSEMBLY - 2

HW-2

Temple Architectural Products 638 Moore Rd

Avon Lake, OH 44012

Phone: (216) 440-3595 Alternate: (330) 348-3983 Fax: (440) 653-9883 1) Temple Architectural Products provides generic details for estimating purposesonly and assumes no liability for the weather-tight integrity of these details.