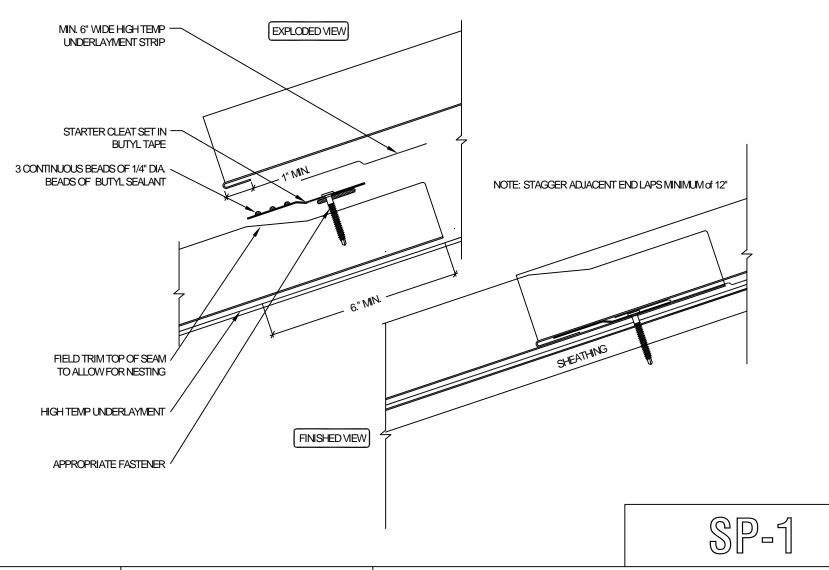

### PANEL SPLICE ASSEMBLY - 1

Temple Architectural Products 638 Moore Rd

Avon Lake, OH 44012

Phone: (216) 440-3595 Alternate: (330) 348-3983

Fax: (440) 653-9883

1) Temple Architectural Products provides generic details for estimating purposesonly and assumes no liability for the weather-tight integrity of these details.