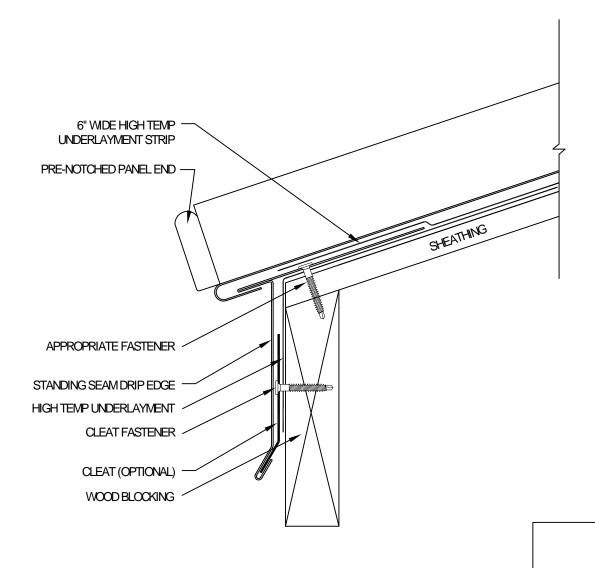

DE-1

DE-2

Temple Architectural Products 638 Moore Rd

Avon Lake, OH 44012

Phone: (216) 440-3595 Alternate: (330) 348-3983 Fax: (440) 653-9883 1) Temple Architectural Products provides generic details for estimating purposesonly and assumes no liability for the weather-tight integrity of these details.