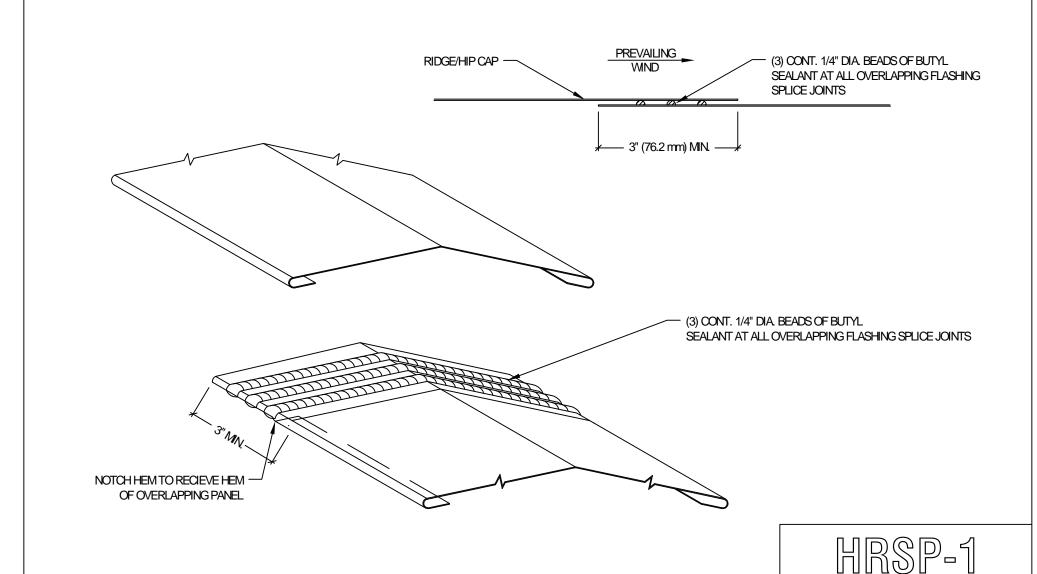

# HIP/RIDGE CAP SPLICE - 1

Temple Architectural Products

638 Moore Rd

Avon Lake, OH 44012

Phone: (216) 440-3595

Alternate: (330) 348-3983

Fax: (440) 653-9883

1) Temple Architectural Products provides generic details for estimating purposesonly and assumes no liability for the weather-tight integrity of these details.