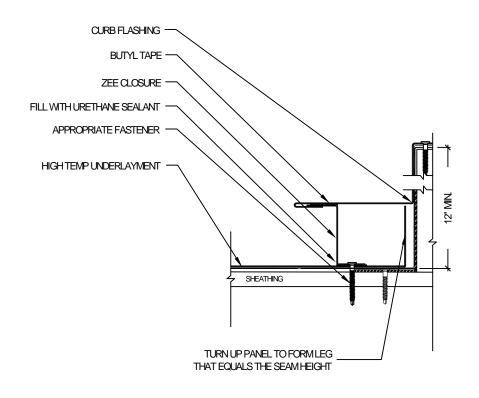

#### CURB ASSEMBLY ASSEMBLY - 1

CB-1

Temple Architectural Products 638 Moore Rd

Avon Lake, OH 44012

Phone: (216) 440-3595 Alternate: (330) 348-3983

Fax: (440) 653-9883

1) Temple Architectural Products provides generic details for estimating purposesonly and assumes no liability for the weather-tight integrity of these details.

#### CURB ASSEMBLY ASSEMBLY - 2

CB-2

Temple Architectural Products 638 Moore Rd

Avon Lake, OH 44012

Phone: (216) 440-3595 Alternate: (330) 348-3983 Fax: (440) 653-9883 1) Temple Architectural Products provides generic details for estimating purposesonly and assumes no liability for the weather-tight integrity of these details.