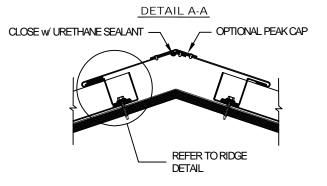

#### MULTIPLE RIDGE MITERS - 1

MR-1

Temple Architectural Products 638 Moore Rd

Avon Lake, OH 44012

Phone: (216) 440-3595 Alternate: (330) 348-3983

Fax: (440) 653-9883

1) Temple Architectural Products provides generic details for estimating purposesonly and assumes no liability for the weather-tight integrity of these details.