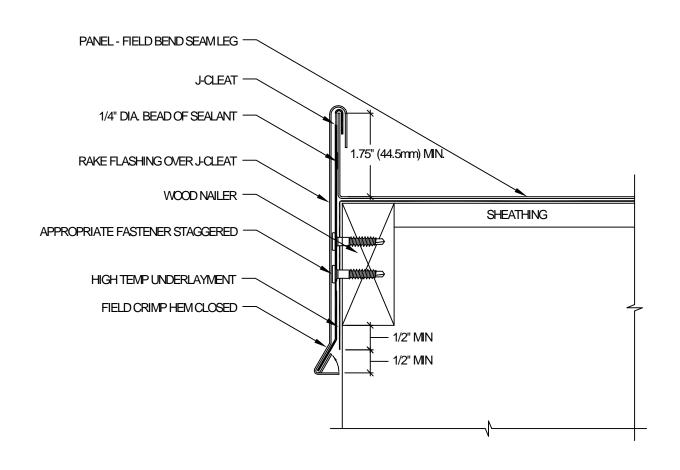

RK-2

Temple Architectural Products 638 Moore Rd

Avon Lake, OH 44012

Phone: (216) 440-3595 Alternate: (330) 348-3983

Fax: (440) 653-9883

1) Temple Architectural Products provides generic details for estimating purposesonly and assumes no liability for the weather-tight integrity of these details.