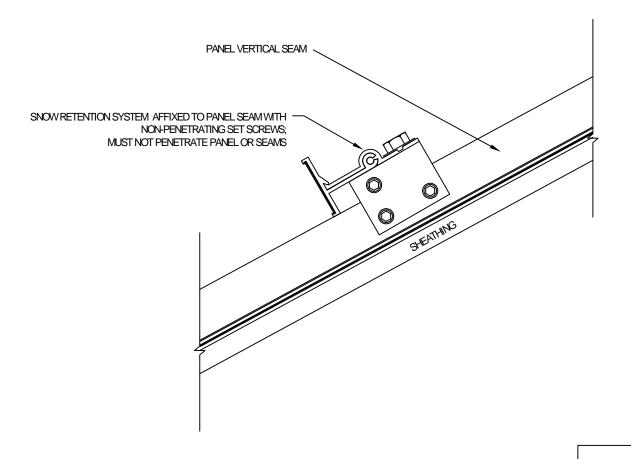

## SNOW GUARD ASSEMBLY - 1

Temple Architectural Products 638 Moore Rd

Avon Lake, OH 44012

Phone: (216) 440-3595 Alternate: (330) 348-3983 Fax: (440) 653-9883 1) Temple Architectural Products provides generic details for estimating purposesonly and assumes no liability for the weather-tight integrity of these details.