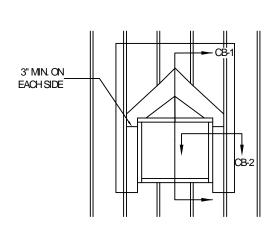

#### CURB ASSEMBLY ASSEMBLY - 1

CB-1

Temple Architectural Products 638 Moore Rd

Avon Lake, OH 44012

Phone: (216) 440-3595 Alternate: (330) 348-3983

Fax: (440) 653-9883

1) Temple Architectural Products provides generic details for estimating purposesonly and assumes no liability for the weather-tight integrity of these details.

#### CURB ASSEMBLY ASSEMBLY - 2

CB-2

Temple Architectural Products 638 Moore Rd

Avon Lake, OH 44012

Phone: (216) 440-3595 Alternate: (330) 348-3983 Fax: (440) 653-9883 1) Temple Architectural Products provides generic details for estimating purposesonly and assumes no liability for the weather-tight integrity of these details.