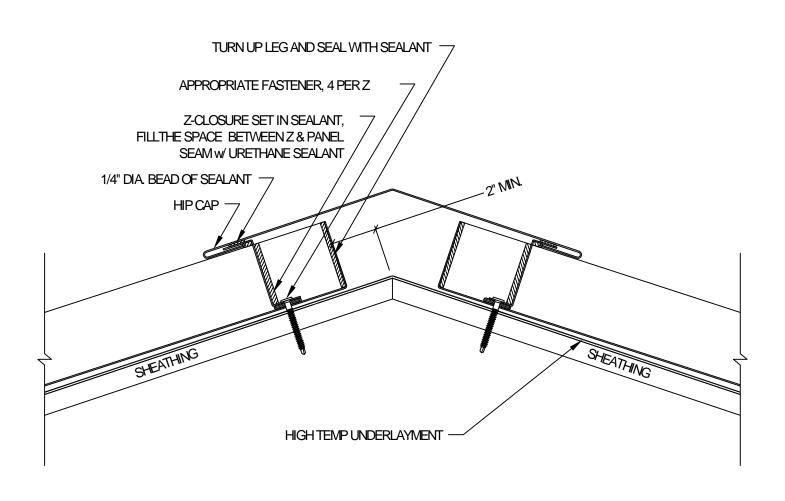

#### HIP CAP ASSEMBLY - 1

Temple Architectural Products 638 Moore Rd

Avon Lake, OH 44012

Phone: (216) 440-3595 Alternate: (330) 348-3983

Fax: (440) 653-9883

1) Temple Architectural Products provides generic details for estimating purposesonly and assumes no liability for the weather-tight integrity of these details.