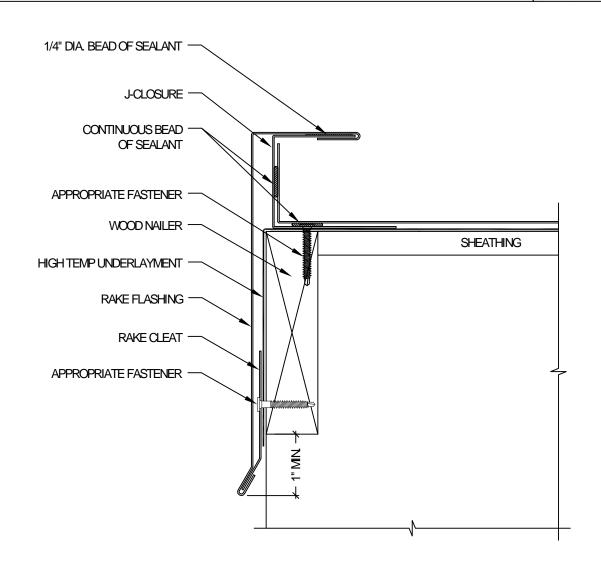

RK-2

Temple Architectural Products 638 Moore Rd

Avon Lake, OH 44012

Phone: (216) 440-3595 Alternate: (330) 348-3983

Fax: (440) 653-9883

1) Temple Architectural Products provides generic details for estimating purposesonly and assumes no liability for the weather-tight integrity of these details.