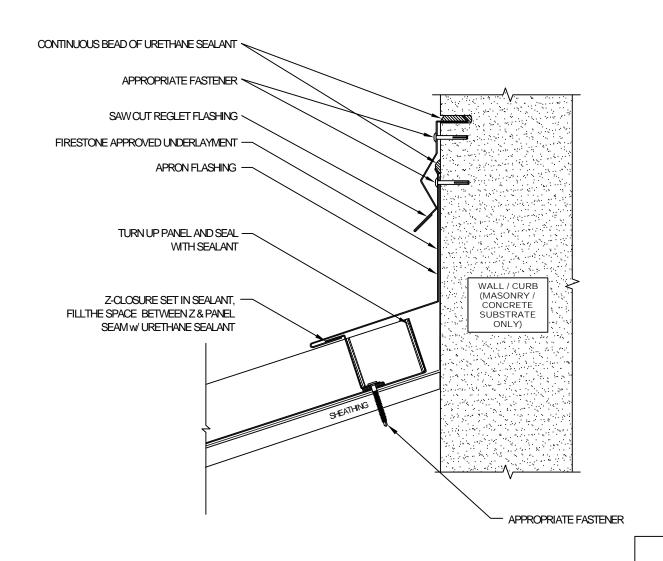

#### HEAD WALL ASSEMBLY - 2

HW-2

Temple Architectural Products 638 Moore Rd

Avon Lake, OH 44012

Phone: (216) 440-3595 Alternate: (330) 348-3983 Fax: (440) 653-9883 1) Temple Architectural Products provides generic details for estimating purposesonly and assumes no liability for the weather-tight integrity of these details.