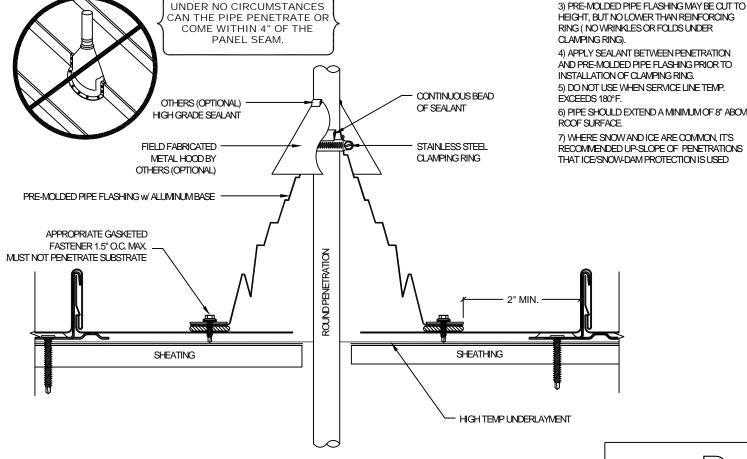

#### ROUND PENETRATION ASSEMBLY - 1

#### CAUTIONS:

- 2) PIPE MUST BE ANCHORED TO ENSURE STABILITY.
- HEIGHT, BUT NO LOWER THAN REINFORCING RING (NO WRINKLES OR FOLDS UNDER
- AND PRE-MOLDED PIPE FLASHING PRIOR TO
- 5) DO NOT USE WHEN SERVICE LINE TEMP. EXCEEDS 180°F.
- 6) PIPE SHOULD EXTEND A MINIMUM OF 8" ABOVE

RECOMMENDED UP-SLOPE OF PENETRATIONS THAT ICE/SNOW-DAM PROTECTION IS USED

Temple Architectural Products 638 Moore Rd Avon Lake, OH 44012

Phone: (216) 440-3595 Alternate: (330) 348-3983 Fax: (440) 653-9883

1) Temple Architectural Products provides generic details for estimating purposesonly and assumes no liability for the weather-tight integrity of these details.