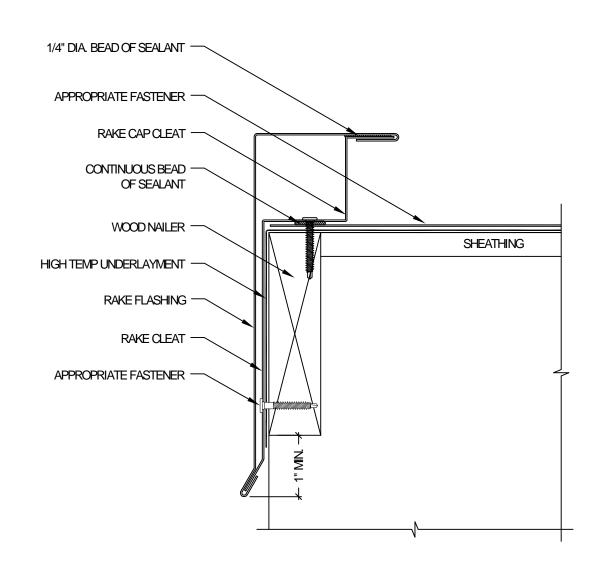

RK-1

Temple Architectural Products 638 Moore Rd

Avon Lake, OH 44012

Phone: (216) 440-3595 Alternate: (330) 348-3983

Fax: (440) 653-9883

1) Temple Architectural Products provides generic details for estimating purposesonly and assumes no liability for the weather-tight integrity of these details.