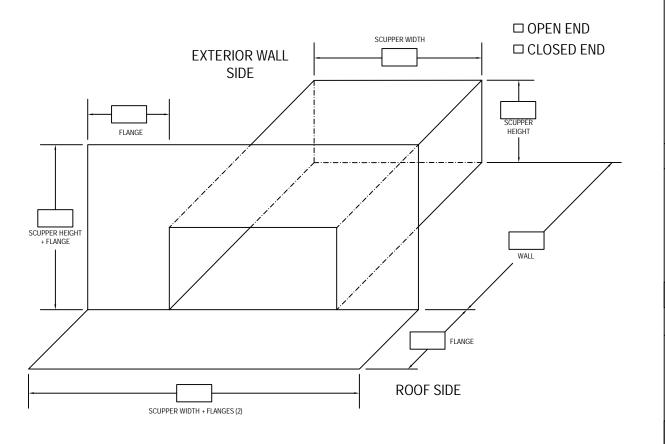

## THRU-WALL SCUPPER

## TEMPLE Architectural Products

| MATERIAL | (please | choose | one): |
|----------|---------|--------|-------|
|          |         |        |       |

- ☐ 24 GA Steel☐ 22 GA Steel☐
- ☐ .040 Aluminum☐ .050 Aluminum
- □ .032 Aluminum

| .063 | Aluminum |
|------|----------|
|      |          |

Other:

Color:

Finish:

Quantities:

QUANTITY

\_\_OUTLET SIZE (IF END IS CLOSED) (FIELD INSTALLED)

**UNIT Fabrication Requirements:** 