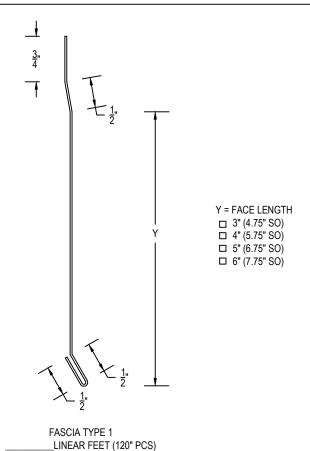

## **FASCIA - TYPE 1**

| MATERIAL (please choose one): |             |  |           |  |
|-------------------------------|-------------|--|-----------|--|
| ☐ 24 GA Steel                 | □ .032 Alum |  | .050 Alum |  |
| ☐ 22 GA Steel                 | ☐ .040 Alum |  | .063 Alum |  |
| Color: Finish:                |             |  |           |  |