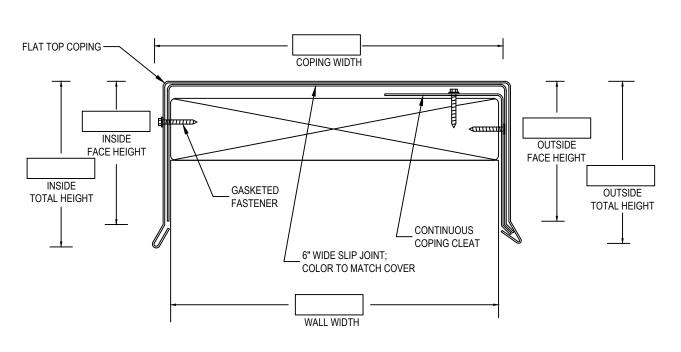

## FLAT TOP COPING, EXPOSED FASTENER

## TEMPLE Architectural Products

MATERIAL (please choose one)

| WINTERINAL (PIOGOG OTTO).                                                                                                                        |                                                 |
|--------------------------------------------------------------------------------------------------------------------------------------------------|-------------------------------------------------|
| ☐ 24 GA Steel☐ 22 GA Steel☐ .032 Aluminum                                                                                                        | □ .040 Aluminum □ .050 Aluminum □ .063 Aluminum |
| Other: Color: Finish:                                                                                                                            |                                                 |
| QUANTITIES:                                                                                                                                      |                                                 |
| Total Linear Feet (10'-0" Lengths) Outside Miter(s): Degrees Inside Miter(s): Degrees Right End Cap(s) Left End Cap(s)                           |                                                 |
| Miter/End Cap Fabrication Requirements:                                                                                                          |                                                 |
| ☐ Pop Rivet & Sealed                                                                                                                             | ☐ Welded (see note)*                            |
| Installation: 1) Cleats are 120" long 2) 1.5" SS Ring Shank nails 8" O/C, minimum 3) Splice plates require 2 beads of sealant per side of coping |                                                 |
| Sheet of                                                                                                                                         | DWG# 740-005                                    |

## Notes:

- 1) \*Accessory Welding is only available in .050 aluminum or heavier.
- 2) 6" wide slip joints are provided (1 per 10'-0" pc/2 per miter).
- 3) External splice plates are available upon request.
- 4) Written approval is required prior to fabrication, contractor is responsible for all dimensions and quantities. Fabricated items are not returnable.