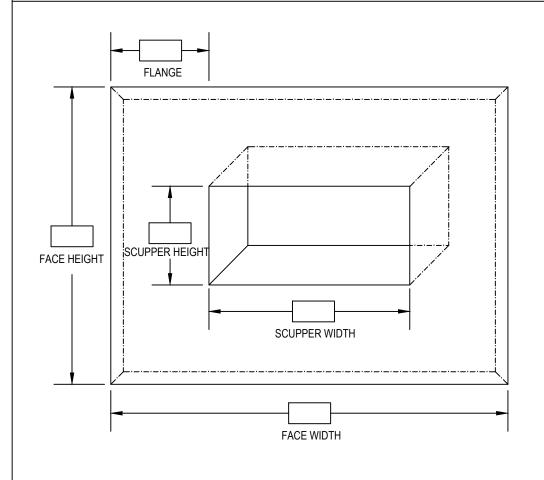

## THRU-WALL SCUPPER TRIM RING

## Notes:

- 1) \*Accessory Welding is only available in .050 aluminum or heavier.
- 2) Written approval is required prior to fabrication, contractor is responsible for all dimensions and quantities. Fabricated items are not returnable.