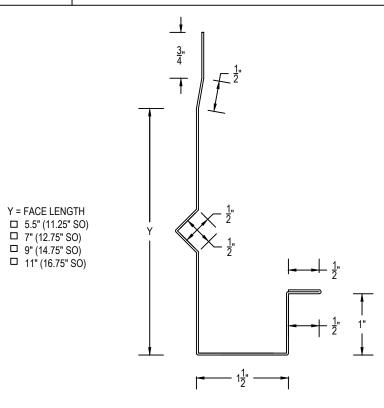

## J-FASCIA WITH STIFFENER & RETURN

| MATERIAL (please choose one): |             |  |           |  |  |
|-------------------------------|-------------|--|-----------|--|--|
| ☐ 24 GA Steel                 | □ .032 Alum |  | .050 Alun |  |  |
| ☐ 22 GA Steel                 | ☐ .040 Alum |  | .063 Alun |  |  |
| Color:                        | Finish:     |  |           |  |  |

J-FASCIA WITH STIFFENER & RETURN
\_\_\_\_LINEAR FEET (120" PCS)

| Notes: 1) Ship To Address:    |                                           | Project Name:          |  |
|-------------------------------|-------------------------------------------|------------------------|--|
| City:                         | State: Zip:                               | Installing Contractor: |  |
|                               |                                           | Contact Name:          |  |
| Sheetof DWG# 710-018          |                                           | Contact number         |  |
| Temple Architectural Products | (440) 323-9393                            | Contact number:        |  |
| 1111 Lowell St.               | Estimates@templearchitecturalproducts.com | Signed Approval:       |  |
| Elyria, Ohio 44035            | www.templearchitecturalproducts.com       |                        |  |