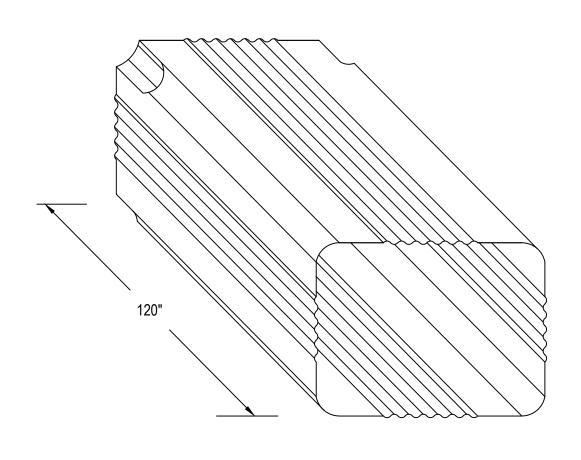

## **CORRUGATED DOWNSPOUT**

| MATERIAL (please choose one):                                                                            |                                    |  |
|----------------------------------------------------------------------------------------------------------|------------------------------------|--|
| ☐ 24 GA Steel☐ 22 GA Steel                                                                               | ☐ .032 Aluminum<br>☐ .040 Aluminum |  |
| Color:Finish:                                                                                            |                                    |  |
| QUANTITIES:                                                                                              |                                    |  |
| Linear Feet (120" Long parts)Outlets                                                                     |                                    |  |
| □ 3" X 4"                                                                                                | □ 4" X 5"                          |  |
| 24 ga stocked colors: 1) Regal White 2) Medium Bronze 3) Dark Bronze Other colors available upon request |                                    |  |
| Sheet of .                                                                                               | DWG# 700-006                       |  |
|                                                                                                          |                                    |  |

## Notes:

- 1) Written approval is required prior to fabrication, contractor is responsible for all dimensions and quantities. Fabricated items are not returnable.
- 2) Parts are in lengths of 120" each.
- 3) One end is crimped to allow lapping.