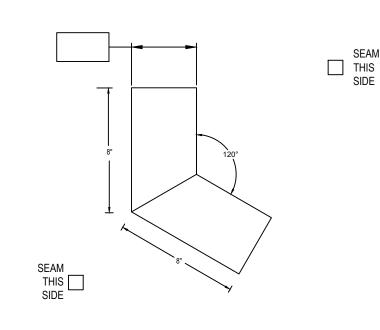

## **SMOOTH DOWNSPOUT ELBOW**

## Notes:

- 1) Written approval is required prior to fabrication, contractor is responsible for all dimensions and quantities. Fabricated items are not returnable.
- 2) Parts are in lengths of 120" each.