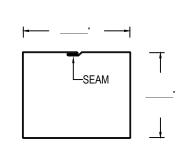

## TEMPLE Architectural Products

MATERIAL (place choose one)

| MATERIAL (PICASC GIOUSC GIO).                                                                                                                                                                                                                                                                                                                                                                                                                                                                                                                                                                                                                                                                                                                                                                                                                                                                                                                                                                                                                                                                                                                                                                                                                                                                                                                                                                                                                                                                                                                                                                                                                                                                                                                                                                                                                                                                                                                                                                                                                                                                                                 |                                                       |  |  |  |  |
|-------------------------------------------------------------------------------------------------------------------------------------------------------------------------------------------------------------------------------------------------------------------------------------------------------------------------------------------------------------------------------------------------------------------------------------------------------------------------------------------------------------------------------------------------------------------------------------------------------------------------------------------------------------------------------------------------------------------------------------------------------------------------------------------------------------------------------------------------------------------------------------------------------------------------------------------------------------------------------------------------------------------------------------------------------------------------------------------------------------------------------------------------------------------------------------------------------------------------------------------------------------------------------------------------------------------------------------------------------------------------------------------------------------------------------------------------------------------------------------------------------------------------------------------------------------------------------------------------------------------------------------------------------------------------------------------------------------------------------------------------------------------------------------------------------------------------------------------------------------------------------------------------------------------------------------------------------------------------------------------------------------------------------------------------------------------------------------------------------------------------------|-------------------------------------------------------|--|--|--|--|
| ☐ 26 GA Steel☐ 24 GA Steel☐ 22 GA Steel☐ 22 GA Steel☐ 22 GA Steel☐ 22 GA Steel☐ 26 GA Steel☐ 26 GA Steel☐ 26 GA Steel☐ 27 GA Steel☐ 27 GA Steel☐ 27 GA Steel☐ 28 GA Steel☐ 28 GA Steel☐ 28 GA Steel☐ 29 GA Steel☐ 29 GA Steel☐ 29 GA Steel☐ 29 GA Steel☐ 20 GA STEEN☐ 20 | ☐ .032 Aluminum<br>☐ .040 Aluminum<br>☐ .050 Aluminum |  |  |  |  |
| Other: Color: Finish:                                                                                                                                                                                                                                                                                                                                                                                                                                                                                                                                                                                                                                                                                                                                                                                                                                                                                                                                                                                                                                                                                                                                                                                                                                                                                                                                                                                                                                                                                                                                                                                                                                                                                                                                                                                                                                                                                                                                                                                                                                                                                                         |                                                       |  |  |  |  |
| QUANTITIES:                                                                                                                                                                                                                                                                                                                                                                                                                                                                                                                                                                                                                                                                                                                                                                                                                                                                                                                                                                                                                                                                                                                                                                                                                                                                                                                                                                                                                                                                                                                                                                                                                                                                                                                                                                                                                                                                                                                                                                                                                                                                                                                   |                                                       |  |  |  |  |
| Linear Feet (120" Long parts) Outlets                                                                                                                                                                                                                                                                                                                                                                                                                                                                                                                                                                                                                                                                                                                                                                                                                                                                                                                                                                                                                                                                                                                                                                                                                                                                                                                                                                                                                                                                                                                                                                                                                                                                                                                                                                                                                                                                                                                                                                                                                                                                                         |                                                       |  |  |  |  |
| □ 3" X 4"<br>□ 4" X 5"<br>□ 5" X 6"<br>□ 6" X 6"                                                                                                                                                                                                                                                                                                                                                                                                                                                                                                                                                                                                                                                                                                                                                                                                                                                                                                                                                                                                                                                                                                                                                                                                                                                                                                                                                                                                                                                                                                                                                                                                                                                                                                                                                                                                                                                                                                                                                                                                                                                                              | □ 4" X 4"<br>□ 5" X 5"<br>□ 4" X 6"                   |  |  |  |  |
| TAPAERED (TO FIT INTO EACH OTHER)                                                                                                                                                                                                                                                                                                                                                                                                                                                                                                                                                                                                                                                                                                                                                                                                                                                                                                                                                                                                                                                                                                                                                                                                                                                                                                                                                                                                                                                                                                                                                                                                                                                                                                                                                                                                                                                                                                                                                                                                                                                                                             | STRAIGHT (SAME SIZE AT BOTH ENDS)                     |  |  |  |  |
| Sheetof                                                                                                                                                                                                                                                                                                                                                                                                                                                                                                                                                                                                                                                                                                                                                                                                                                                                                                                                                                                                                                                                                                                                                                                                                                                                                                                                                                                                                                                                                                                                                                                                                                                                                                                                                                                                                                                                                                                                                                                                                                                                                                                       | DWG# 700-018                                          |  |  |  |  |