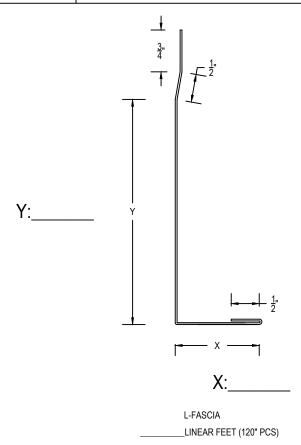

## **L-FASCIA CUSTOM**

| MATERIAL (please choose one): |             |  |           |  |
|-------------------------------|-------------|--|-----------|--|
| ☐ 24 GA Steel                 | □ .032 Alum |  | .050 Alum |  |
| ☐ 22 GA Steel                 | ☐ .040 Alum |  | .063 Alum |  |
| Color:                        | Finish:     |  |           |  |