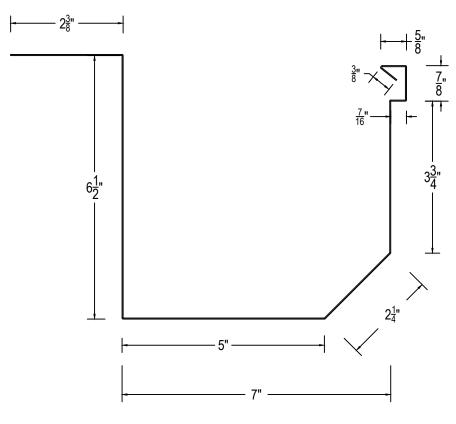

## **SEAMLESS 7" FLANGE BACK GUTTER**

## SEAMLESS GUTTER PROFILE

| N  | otes: |   |
|----|-------|---|
| I۷ | ULGS. | ı |

- 1) Written approval is required prior to fabrication, contractor is responsible for all dimensions and quantities. Fabricated items are not returnable.
- 2) Gutter brackets are to be installed at 24" O/C.
- 3) Expansion joints and slip joints are available.
- 4) Sections shipped up to 55'-0", site formed for over 55'-0".