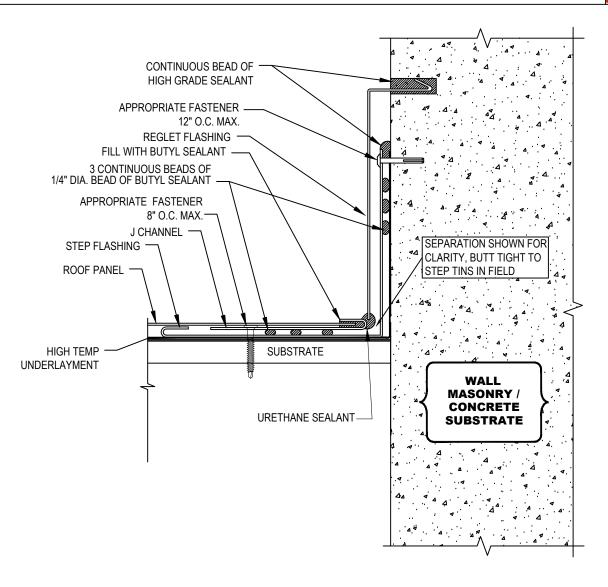

## **SIDE WALL ASSEMBLY - 5r**

MASONRY AND CONCRETE
WALLS / CURBS MUST BE
WATERPROOFED AND
MAINTAINED IN ORDER
FOR ANY SURFACE
MOUNTED TERMINATION
TO BE EFFECTIVE.

SW-5r

Temple Architectural Products 1111 Lowell St. Elyria, Ohio 44035 (440) 323-9393 Estimates@templearchitecturalproducts.com www.templearchitecturalproducts.com