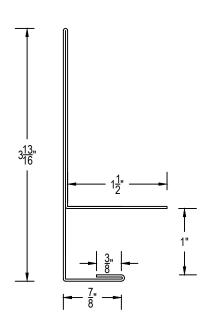

## FLUSH SEAM PANEL F-CHANNEL

| MATERIAL (please choose one): |             |  |           |  |
|-------------------------------|-------------|--|-----------|--|
| ☐ 24 GA Steel                 | □ .032 Alum |  | .050 Alun |  |
| □ 22 GA Steel                 | ☐ .040 Alum |  | .063 Alun |  |
| Color: Finish:                |             |  |           |  |