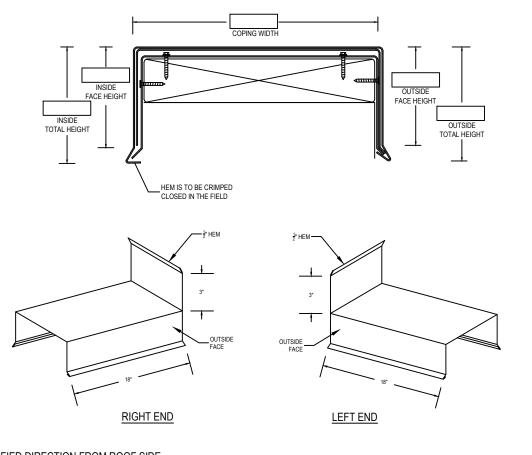

## **COPING END WALL, FLAT COPING**

## TEMPLE Architectural Products

MATERIAL (please choose one):

|                                                                                                                                                                                                     | ·                                                     |
|-----------------------------------------------------------------------------------------------------------------------------------------------------------------------------------------------------|-------------------------------------------------------|
| ☐ 24 GA Steel☐ 22 GA Steel☐ .032 Aluminum                                                                                                                                                           | ☐ .040 Aluminum<br>☐ .050 Aluminum<br>☐ .063 Aluminum |
| Other: Color: Finish:                                                                                                                                                                               |                                                       |
| QUANTITIES:                                                                                                                                                                                         |                                                       |
| Right End Wall(s) Left End Wall(s)                                                                                                                                                                  |                                                       |
| Miter/End Cap Fabrication Requirements:                                                                                                                                                             |                                                       |
| ☐ Pop Rivet & Sealed                                                                                                                                                                                | ☐ Welded (see note)*                                  |
| Installation:  1) Cleats are to be installed 40" O/C, coping hem crimped to cleat 2) 8 - 1.5" SS Ring Shank nails per cleat, minimum 3) Splice plates require 2 beads of sealant per side of coping |                                                       |

DWG# 740-008

SPECIFIED DIRECTION FROM ROOF SIDE

THIS PRODUCT IS ANSI/SPRI ES-1\* CERTIFIED