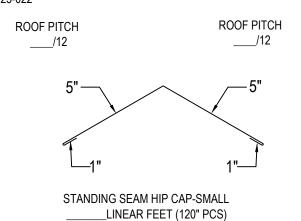

STANDING SEAM RIDGE CAP-SMALL LINEAR FEET (120" PCS)

Products

| Notes:                                   |                                                |
|------------------------------------------|------------------------------------------------|
| 1) Ship To Address:                      |                                                |
| City:                                    | State: Zip:                                    |
| 2) Written approval is required prior to | fabrication, contractor is responsible for all |
| dimensions and quantities. Fabricat      | ed items are not returnable.                   |
| Sheetof                                  | DWG# 720-022                                   |
| Temple Architectural Products            | (440) 323-9393                                 |
| 1111 Lowell St.                          | Estimates@templearchitecturalproducts.com      |
| Elyria, Ohio 44035                       | www.templearchitecturalproducts.com            |