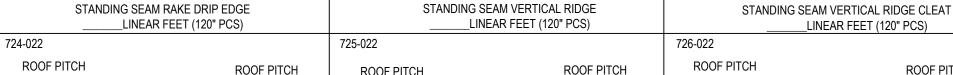

| 1.75 STANDARD                                                   | MATERIAL (please choose one):           |                             |
|-----------------------------------------------------------------|-----------------------------------------|-----------------------------|
| I./3 STANDAND                                                   | ☐ 26 GA Steel ☐ 22 GA Steel ☐ .040 Alun |                             |
| TDIKA                                                           | □ 24 GA Steel □ .032 Alum □ .050 Alun   |                             |
| TRIM                                                            | Color: Finish:                          | ' Architectural             |
| 721-022                                                         | 722-022                                 | 723-022                     |
|                                                                 | ROOF PITCH                              | ROOF PITCH                  |
| 1 <sup>1</sup> / <sub>4</sub> " 1 <sup>1</sup> / <sub>8</sub> " |                                         | $-\frac{12}{3\frac{1}{16}}$ |
| 2                                                               | 2                                       |                             |