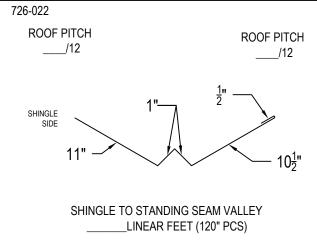

Alun   |                             |
| TRIM                                                            | Color: Finish:                          | ' Architectural             |
| 721-022                                                         | 722-022                                 | 723-022                     |
|                                                                 | ROOF PITCH                              | ROOF PITCH                  |
| 1 <sup>1</sup> / <sub>4</sub> " 1 <sup>1</sup> / <sub>8</sub> " |                                         | $-\frac{12}{3\frac{1}{16}}$ |
| 2                                                               | 2                                       |                             |





STANDING SEAM RIDGE CAP-SMALL LINEAR FEET (120" PCS)





Products

| Notes:                                   |                                                |
|------------------------------------------|------------------------------------------------|
| 1) Ship To Address:                      |                                                |
| City:                                    | State: Zip:                                    |
| 2) Written approval is required prior to | fabrication, contractor is responsible for all |
| dimensions and quantities. Fabricat      | ed items are not returnable.                   |
| Sheetof                                  | DWG# 720-022                                   |
| Temple Architectural Products            | (440) 323-9393                                 |
| 1111 Lowell St.