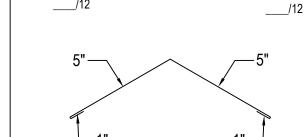

STANDING SEAM RIDGE CAP-SMALL LINEAR FEET (120" PCS)

Products

| Notes:                                   |                                                |
|------------------------------------------|------------------------------------------------|
| 1) Ship To Address:                      |                                                |
| City:                                    | State: Zip:                                    |
| 2) Written approval is required prior to | fabrication, contractor is responsible for all |
| dimensions and quantities. Fabricat      | ed items are not returnable.                   |
| Sheetof                                  | DWG# 720-022                                   |
| Temple Architectural Products            | (440) 323-9393                                 |
| 1111 Lowell St.                          | Estimates@templearchitecturalproducts.com      |
| Elyria, Ohio 44035                       | www.templearchitecturalproducts.com            |