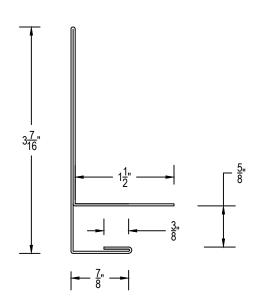

## V-GROOVE SOFFIT F-CHANNEL

| MATERIAL (please choose one): |             |  |           |  |
|-------------------------------|-------------|--|-----------|--|
| ☐ 24 GA Steel                 | ☐ .032 Alum |  | .050 Alun |  |
| □ 22 GA Steel                 | □ .040 Alum |  | .063 Alun |  |
| Color:                        | Finish:     |  |           |  |

V-GROOVE SOFFIT F-CHANNEL \_\_\_LINEAR FEET (120" PCS)

| Notes: 1) Ship To Address:              |                                           | Project Name:          |  |
|-----------------------------------------|-------------------------------------------|------------------------|--|
| City: State: Zip:                       |                                           | Installing Contractor: |  |
| , , , , , , , , , , , , , , , , , , , , |                                           | Contact Name:          |  |
| Sheetof                                 | DWG# 710-012                              | Cantaat numbar         |  |
| Temple Architectural Products           | (440) 323-9393                            | Contact number:        |  |
| 1111 Lowell St.                         | Estimates@templearchitecturalproducts.com | Signed Approval:       |  |
| Elyria, Ohio 44035                      | www.templearchitecturalproducts.com       | orgriod Approval.      |  |