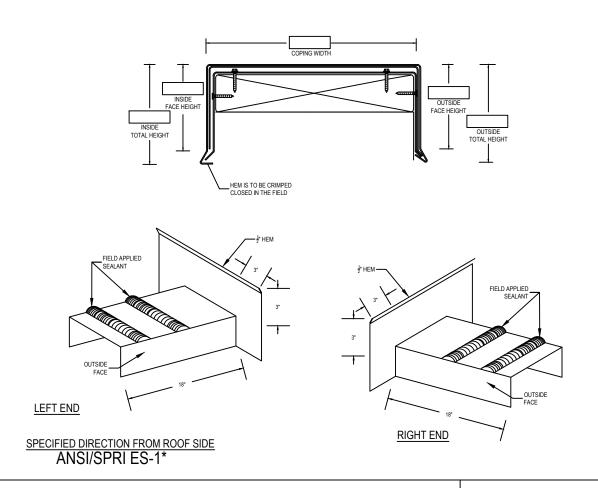

## **END WALL SLIP JOINT, FLAT COPING**

## TEMPLE Architectural Products

MATERIAL (place choose one)

| MINITERIAL (picase choose one).                                                                                                                                                                    |                                                 |  |
|----------------------------------------------------------------------------------------------------------------------------------------------------------------------------------------------------|-------------------------------------------------|--|
| ☐ 24 GA Steel☐ 22 GA Steel☐ .032 Aluminum                                                                                                                                                          | □ .040 Aluminum □ .050 Aluminum □ .063 Aluminum |  |
| Other: Color: Finish:                                                                                                                                                                              |                                                 |  |
| QUANTITIES:                                                                                                                                                                                        |                                                 |  |
| Right Joint(s) Left End Joint(s)                                                                                                                                                                   |                                                 |  |
| Miter/End Cap Fabrication Requirements:                                                                                                                                                            |                                                 |  |
| ☐ Pop Rivet & Sealed                                                                                                                                                                               | ☐ Welded (see note)*                            |  |
| Installation: 1) Cleats are to be installed 40" O/C, coping hem crimped to cleat 2) 8 - 1.5" SS Ring Shank nails per cleat, minimum 3) Splice plates require 2 beads of sealant per side of coping |                                                 |  |
| Sheetof                                                                                                                                                                                            | DWG# 740-009                                    |  |