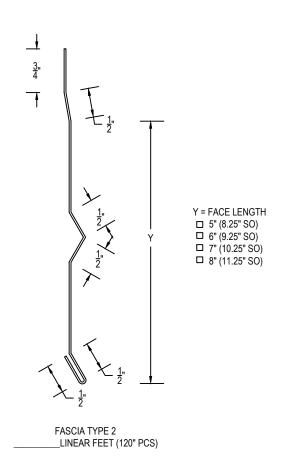

## **FASCIA - TYPE 2**

| MATERIAL (please choose one): |             |  |           |  |
|-------------------------------|-------------|--|-----------|--|
| ☐ 24 GA Steel                 | □ .032 Alum |  | .050 Alum |  |
| ☐ 22 GA Steel                 | □ .040 Alum |  | .063 Alun |  |
| Color: Finish:                |             |  |           |  |