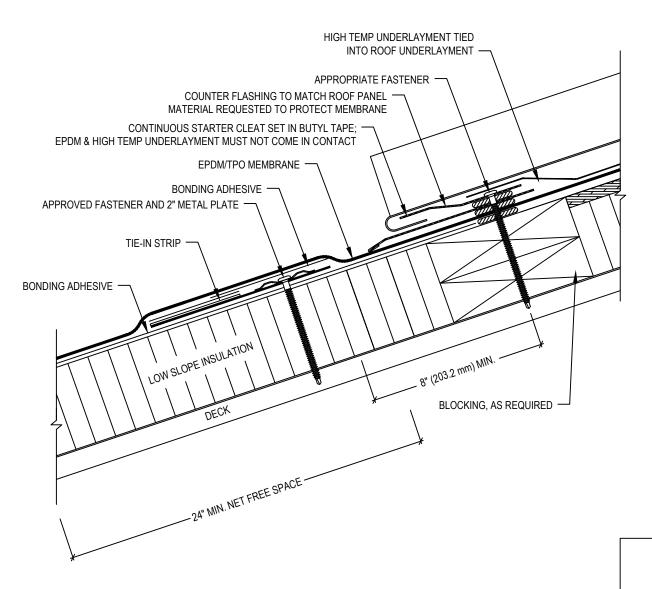

## **LOW SLOPE TRANSITION ASSEMBLY - 1**

NOTE: FIRST PANEL CLIP TO LAND WITHIN 8" OF PANEL END

LST-1

Temple Architectural Products 1111 Lowell St. Elyria, Ohio 44035 (440) 323-9393 Estimates@templearchitecturalproducts.com www.templearchitecturalproducts.com

- 1) Temple Architectural Products provides generic details for estimating purposes only and assumes no liability for the weather-tight integrity of these details if installed incorrectly.
- 2) Wood nailer or blocking must be installed to meet applicable building codes and/or support 200 LB load in any given direction per linear foot.