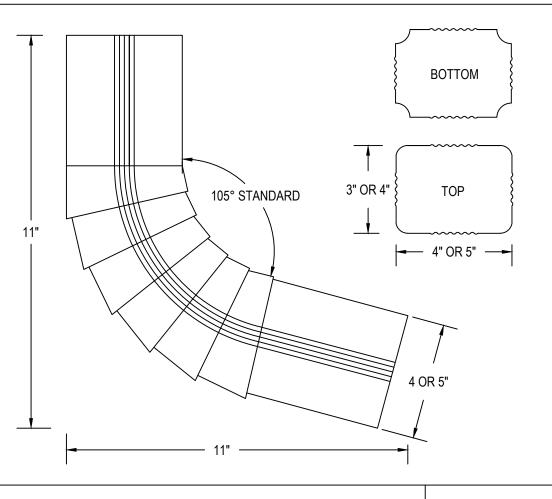

## **CORRUGATED "B" ELBOW**

## Architectural Products

| MATERIAL (please choose one):                                                                            |                                    |
|----------------------------------------------------------------------------------------------------------|------------------------------------|
| ☐ 24 GA Steel☐ 22 GA Steel                                                                               | ☐ .032 Aluminum<br>☐ .040 Aluminum |
| Color:Finish:                                                                                            |                                    |
| QUANTITIES:                                                                                              |                                    |
| Units<br>Outlets                                                                                         |                                    |
| □ 3" X 4"                                                                                                | □ 4" X 5"                          |
| 24 ga stocked colors: 1) Regal White 2) Medium Bronze 3) Dark Bronze Other colors available upon request |                                    |