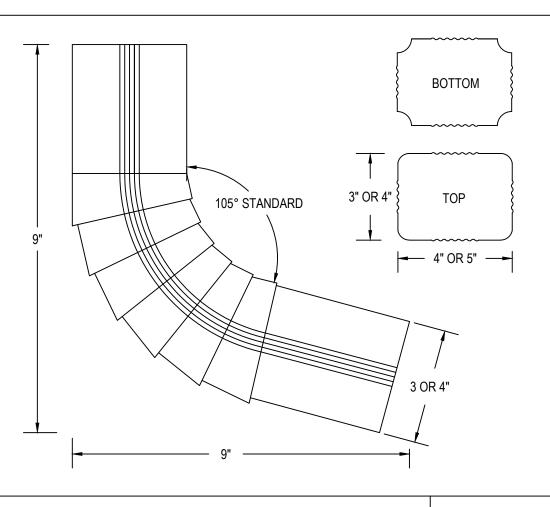

## **CORRUGATED "A" ELBOW**

## Architectural Products

| MATERIAL (please choose one):                                                                            |                                    |
|----------------------------------------------------------------------------------------------------------|------------------------------------|
| ☐ 24 GA Steel☐ 22 GA Steel                                                                               | ☐ .032 Aluminum<br>☐ .040 Aluminum |
| Color:Finish:                                                                                            |                                    |
| QUANTITIES:                                                                                              |                                    |
| Units<br>Outlets                                                                                         |                                    |
| □ 3" X 4"                                                                                                | □ 4" X 5"                          |
| 24 ga stocked colors: 1) Regal White 2) Medium Bronze 3) Dark Bronze Other colors available upon request |                                    |