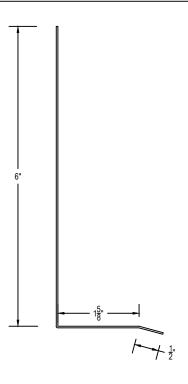

## **FASCIA CLEAT**

| MATERIAL (please choose one): |             |   |           |  |  |  |  |
|-------------------------------|-------------|---|-----------|--|--|--|--|
| ☐ 24 GA Steel                 | ☐ .032 Alum |   | .050 Alum |  |  |  |  |
| □ 22 GA Steel                 | □ .040 Alum |   | .063 Alun |  |  |  |  |
| Color:                        | '<br>Fini   | 1 |           |  |  |  |  |

**FASCIA CLEAT** \_LINEAR FEET (120" PCS)

| 1) Ship To Address:                         |
|---------------------------------------------|
| City:                                       |
| 2) Written approval is required prior to fa |