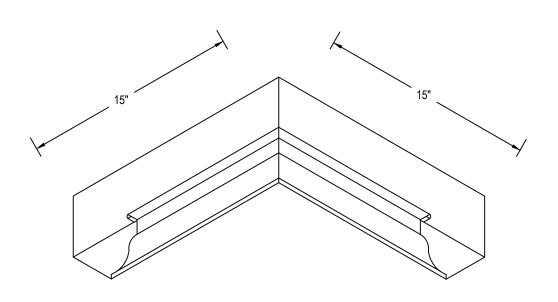

## **INSIDE 6" OGEE GUTTER MITER**

## TEMPLE Architectural Products



| MATERIAL (please choose one):         |                 |  |  |
|---------------------------------------|-----------------|--|--|
| ☐ 24 GA Steel                         | □ .032 Aluminum |  |  |
| Other:Color:Finish:                   |                 |  |  |
| QUANTITIES:                           |                 |  |  |
| Outside Miter(s): Degrees<br>Brackets |                 |  |  |

DWG# 700-0010

## SEAMLESS GUTTER PROFILE

| ı | V | U | ιt | ;o. |
|---|---|---|----|-----|
|   |   |   |    |     |

- 1) Written approval is required prior to fabrication, contractor is responsible for all dimensions and quantities. Fabricated items are not returnable.
- 2) Gutter brackets are to be installed at 24" O/C.
- 3) Expansion joints are available.
- 4) Sections shipped up to 50'-0", si