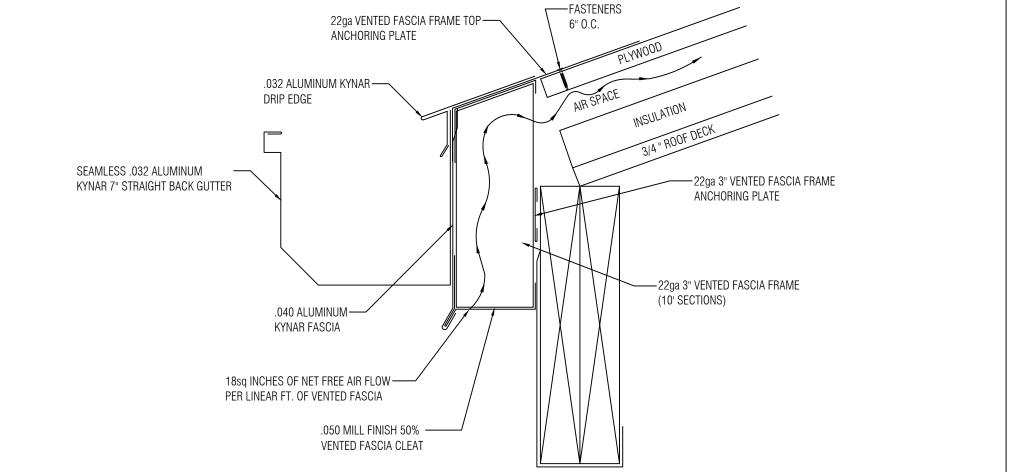

## VENTED FASCIA DETAIL

| MATERIAL (please choose one): |                            |  |           |  |
|-------------------------------|----------------------------|--|-----------|--|
| ☐ 24 GA Steel                 | □ .032 Alum                |  | .050 Alum |  |
| ☐ 22 GA Steel                 | □ .032 Alum<br>□ .040 Alum |  | .063 Alun |  |
| Color: Finish:                |                            |  |           |  |
|                               |                            |  |           |  |