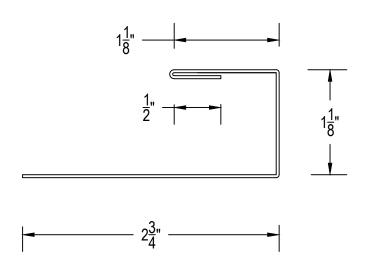

## FLUSH PANEL SOFFIT J

| MATERIAL (please choose one): |                            |  |           |  |
|-------------------------------|----------------------------|--|-----------|--|
| ☐ 24 GA Steel                 | □ .032 Alum                |  | .050 Alum |  |
| ☐ 22 GA Steel                 | □ .032 Alum<br>□ .040 Alum |  | .063 Alum |  |
| Color:                        | Finish:                    |  |           |  |

FLUSH SEAM SOFFIT J-CHANNEL
\_\_\_\_LINEAR FEET (120" PCS)

| Notes: 1) Ship To Address:                                                                                                                              |                                           | Project Name:          |  |
|---------------------------------------------------------------------------------------------------------------------------------------------------------|-------------------------------------------|------------------------|--|
| City:                                                                                                                                                   | State: Zip:Zip:                           | Installing Contractor: |  |
| 2) Written approval is required prior to fabrication, contractor is responsible for all dimensions and quantities. Fabricated items are not returnable. |                                           | Contact Name:          |  |
| Sheetof                                                                                                                                                 | DWG# 710-011                              | Cantaat numbar         |  |
| Temple Architectural Products                                                                                                                           | (440) 323-9393                            | Contact number:        |  |
| 1111 Lowell St.                                                                                                                                         | Estimates@templearchitecturalproducts.com | Signed Approval:       |  |
| Elyria, Ohio 44035                                                                                                                                      | www.templearchitecturalproducts.com       | Orginua Approvar.      |  |