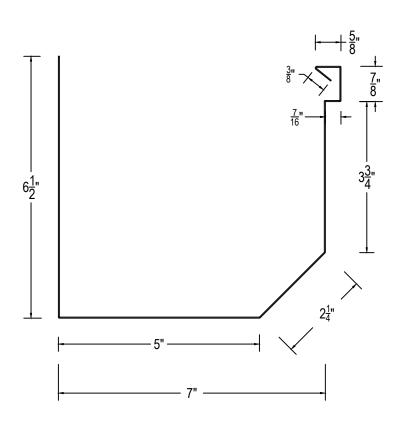

## **SEAMLESS 7" STRAIGHT BACK GUTTER**

## Notes:

- 1) Written approval is required prior to fabrication, contractor is responsible for all dimensions and quantities. Fabricated items are not returnable.
- 2) Gutter brackets are to be installed at 24" O/C .
- 3) Expansion joints and slip joints are available.
- 4) Sections shipped up to 55'-0", site formed over 55'-0".