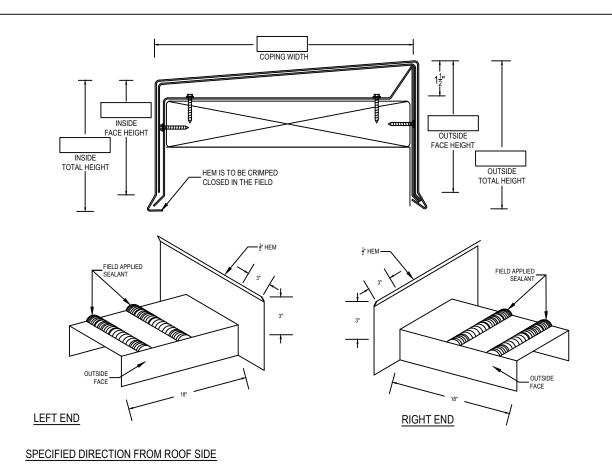

## **END WALL SLIP JOINT, TAPERED COPING**

## TEMPLE Architectural Products

| MATERIAL (please choose one):                                                                                                                                                                      |                                                       |  |
|----------------------------------------------------------------------------------------------------------------------------------------------------------------------------------------------------|-------------------------------------------------------|--|
| ☐ 24 GA Steel☐ 22 GA Steel☐ .032 Aluminum                                                                                                                                                          | □ .040 Aluminum<br>□ .050 Aluminum<br>□ .063 Aluminum |  |
| Other: Color: Finish:                                                                                                                                                                              |                                                       |  |
| QUANTITIES:                                                                                                                                                                                        |                                                       |  |
| Right Joint(s) Left End Joint(s)                                                                                                                                                                   |                                                       |  |
| Miter/End Cap Fabrication Requirements:                                                                                                                                                            |                                                       |  |
| ☐ Pop Rivet & Sealed                                                                                                                                                                               | ☐ Welded (see note)*                                  |  |
| Installation: 1) Cleats are to be installed 40" O/C, coping hem crimped to cleat 2) 8 - 1.5" SS Ring Shank nails per cleat, minimum 3) Splice plates require 2 beads of sealant per side of coping |                                                       |  |
| Sheetof                                                                                                                                                                                            | DWG# 740-007                                          |  |

## Notes:

- 1) \*Accessory Welding is only available in .050 aluminum or heavier.
- 2) External splice plates are available upon request.
- 3) Written approval is required prior to fabrication, contractor is responsible for all dimensions and quantities. Fabricated items are not returnable.