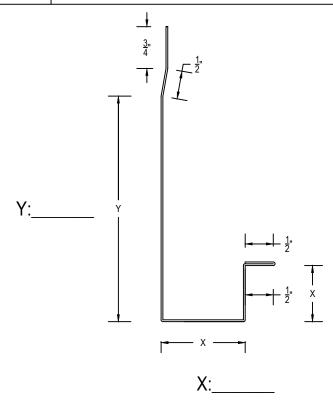

## J-FASCIA WITH RETURN CUSTOM

| MATERIAL (please choose one): |                         |  |           |  |
|-------------------------------|-------------------------|--|-----------|--|
| ☐ 24 GA Steel                 | □ .032 Alum □ .040 Alum |  | .050 Alum |  |
| ☐ 22 GA Steel                 | □ .040 Alum             |  | .063 Alum |  |
| Color:                        | Finish:                 |  |           |  |

J-FASCIA WITH RETURN
\_\_\_\_LINEAR FEET (120" PCS)

| Notes:                                                                                  |                                           |  |  |  |
|-----------------------------------------------------------------------------------------|-------------------------------------------|--|--|--|
| 1) Ship To Address:                                                                     |                                           |  |  |  |
| City:                                                                                   | State: Zip:                               |  |  |  |
| 2) Written approval is required prior to fabrication, contractor is responsible for all |                                           |  |  |  |
| dimensions and quantities. Fabricated items are not returnable.                         |                                           |  |  |  |
| Sheetof                                                                                 | DWG# 710-026                              |  |  |  |
| Temple Architectural Products                                                           | (440) 323-9393                            |  |  |  |
| 1111 Lowell St.                                                                         | Estimates@templearchitecturalproducts.coi |  |  |  |
| Elyria, Ohio 44035                                                                      | www.templearchitecturalproducts.com       |  |  |  |