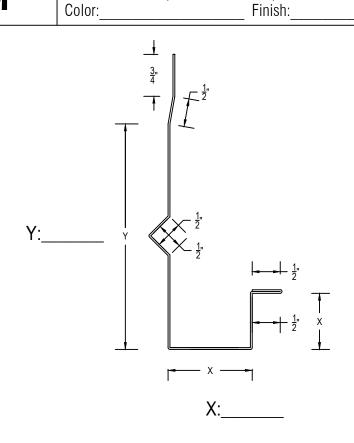

## J-FASCIA WITH STIFFENER 24 Color:

| MATERIAL (please choose one): |                         |  |           |  |
|-------------------------------|-------------------------|--|-----------|--|
| GA Steel                      | □ .032 Alum □ .040 Alum |  | .050 Alum |  |
| GA Steel                      | .040 Alum               |  | .063 Alum |  |
|                               |                         |  |           |  |

J-FASCIA WITH STIFFENER & RETURN
\_\_\_\_LINEAR FEET (120" PCS)

| Notes:                                                                                  |                                           |  |  |  |
|-----------------------------------------------------------------------------------------|-------------------------------------------|--|--|--|
| 1) Ship To Address:                                                                     |                                           |  |  |  |
| City:                                                                                   | State: Zip:                               |  |  |  |
| 2) Written approval is required prior to fabrication, contractor is responsible for all |                                           |  |  |  |
| dimensions and quantities. Fabricated items are not returnable.                         |                                           |  |  |  |
| Sheetof                                                                                 | DWG# 710-025                              |  |  |  |
| Temple Architectural Products                                                           | (440) 323-9393                            |  |  |  |
| 1111 Lowell St.                                                                         | Estimates@templearchitecturalproducts.com |  |  |  |
| Elyria, Ohio 44035                                                                      | www.templearchitecturalproducts.com       |  |  |  |