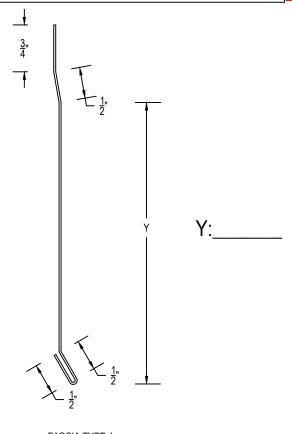

## FASCIA - TYPE 1 CUSTOM

| MATERIAL (please choose one): |             |  |           |  |
|-------------------------------|-------------|--|-----------|--|
| ☐ 24 GA Steel                 | □ .032 Alum |  | .050 Alum |  |
| ☐ 22 GA Steel                 | ☐ .040 Alum |  | .063 Alum |  |
| Color:                        | Finish:     |  |           |  |

Signed Approval:

FASCIA TYPE 1 \_\_\_\_LINEAR FEET (120" PCS)

| Notes:                                                                                  |                                           |  |  |
|-----------------------------------------------------------------------------------------|-------------------------------------------|--|--|
| 1) Ship To Address:                                                                     |                                           |  |  |
| City:                                                                                   | State: Zip:                               |  |  |
| 2) Written approval is required prior to fabrication, contractor is responsible for all |                                           |  |  |
| dimensions and quantities. Fabricated items are not returnable.                         |                                           |  |  |
| Sheetof                                                                                 | DWG# 710-021                              |  |  |
| Temple Architectural Products                                                           | (440) 323-9393                            |  |  |
| 1111 Lowell St.                                                                         | Estimates@templearchitecturalproducts.com |  |  |
| Flyria Ohio 44035                                                                       | www.templearchitecturalproducts.com       |  |  |